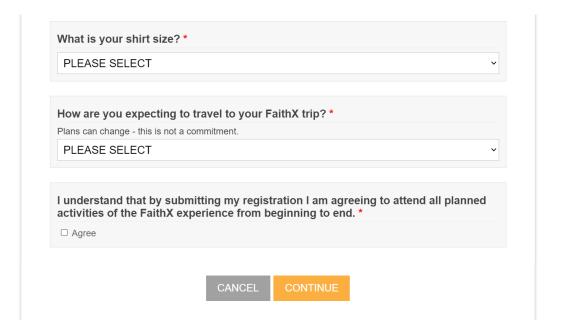

# STEP 2: Enter registrant's contact information

STEP 3: Enter additional registrant information

| Select a Choice *                                       |                                                                                                                                           |
|---------------------------------------------------------|-------------------------------------------------------------------------------------------------------------------------------------------|
| Why do we ask? As a pa                                  | art of the 2007 Annual Conference paper, Separate No More, the Church of the                                                              |
| include all of us. Answer                               | trying to gain an awareness of our diversity and find ways to better welcome and ing this question helps us do this. Thank you.           |
| PLEASE SELECT                                           | <b>v</b>                                                                                                                                  |
|                                                         |                                                                                                                                           |
| PARENT OR                                               | GUARDIAN INFORMATION                                                                                                                      |
|                                                         |                                                                                                                                           |
| Parent or Guardian                                      | Full Name *                                                                                                                               |
|                                                         |                                                                                                                                           |
|                                                         |                                                                                                                                           |
| Parent or Guardian                                      | Email *                                                                                                                                   |
|                                                         |                                                                                                                                           |
|                                                         |                                                                                                                                           |
|                                                         |                                                                                                                                           |
| Parent or Guardian                                      | Mobile Phone *                                                                                                                            |
|                                                         |                                                                                                                                           |
|                                                         |                                                                                                                                           |
| Parent or Guardian                                      | Work Phone                                                                                                                                |
|                                                         |                                                                                                                                           |
|                                                         |                                                                                                                                           |
| Release of Informa                                      | tion *                                                                                                                                    |
| As the parent/guardian of                               | of the previously named registrant (or the person acting on behalf of the                                                                 |
| parent/guardian), by che<br>provide personal informa    | cking the box below, I certify that the previously named registrant has permission to ation required to register for a FaithX experience. |
| ☐ Agree                                                 |                                                                                                                                           |
|                                                         |                                                                                                                                           |
| GROUP INFO                                              | RMATION                                                                                                                                   |
|                                                         |                                                                                                                                           |
| Are you attending                                       | this FaithX trip alone or with a group? *                                                                                                 |
| O Alone                                                 | O With a group                                                                                                                            |
|                                                         |                                                                                                                                           |
| CHURCH INF                                              | ORMATION                                                                                                                                  |
|                                                         |                                                                                                                                           |
| Church Code *                                           |                                                                                                                                           |
| Please use this format: 0<br>Click here to find your ch |                                                                                                                                           |
|                                                         |                                                                                                                                           |
|                                                         |                                                                                                                                           |
| ENITHY INCO                                             | DMATION                                                                                                                                   |
| FAITHX INFO                                             | RMATION                                                                                                                                   |
|                                                         |                                                                                                                                           |
| Is this your first Fa                                   | •                                                                                                                                         |
| O Yes                                                   | ○ No                                                                                                                                      |