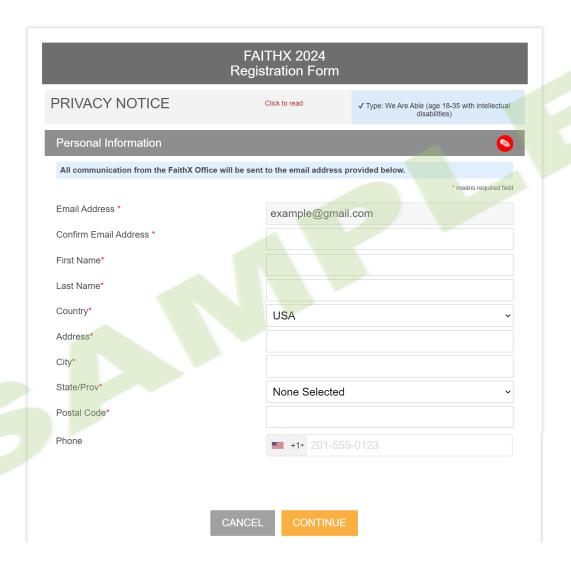

# STEP 2: Enter registrant's contact information

STEP 3: Enter additional registrant information

| Select a Choice *                                       |                                                                                                                                           |
|---------------------------------------------------------|-------------------------------------------------------------------------------------------------------------------------------------------|
| Why do we ask? As a pa                                  | art of the 2007 Annual Conference paper, Separate No More, the Church of the                                                              |
| include all of us. Answer                               | trying to gain an awareness of our diversity and find ways to better welcome and ing this question helps us do this. Thank you.           |
| PLEASE SELECT                                           | <b>v</b>                                                                                                                                  |
|                                                         |                                                                                                                                           |
| PARENT OR                                               | GUARDIAN INFORMATION                                                                                                                      |
|                                                         |                                                                                                                                           |
| Parent or Guardian                                      | Full Name *                                                                                                                               |
|                                                         |                                                                                                                                           |
|                                                         |                                                                                                                                           |
| Parent or Guardian                                      | Email *                                                                                                                                   |
|                                                         |                                                                                                                                           |
|                                                         |                                                                                                                                           |
|                                                         |                                                                                                                                           |
| Parent or Guardian                                      | Mobile Phone *                                                                                                                            |
|                                                         |                                                                                                                                           |
|                                                         |                                                                                                                                           |
| Parent or Guardian                                      | Work Phone                                                                                                                                |
|                                                         |                                                                                                                                           |
|                                                         |                                                                                                                                           |
| Release of Informa                                      | tion *                                                                                                                                    |
| As the parent/guardian of                               | of the previously named registrant (or the person acting on behalf of the                                                                 |
| parent/guardian), by che<br>provide personal informa    | cking the box below, I certify that the previously named registrant has permission to ation required to register for a FaithX experience. |
| ☐ Agree                                                 |                                                                                                                                           |
|                                                         |                                                                                                                                           |
| GROUP INFO                                              | RMATION                                                                                                                                   |
|                                                         |                                                                                                                                           |
| Are you attending                                       | this FaithX trip alone or with a group? *                                                                                                 |
| O Alone                                                 | O With a group                                                                                                                            |
|                                                         |                                                                                                                                           |
| CHURCH INF                                              | ORMATION                                                                                                                                  |
|                                                         |                                                                                                                                           |
| Church Code *                                           |                                                                                                                                           |
| Please use this format: 0<br>Click here to find your ch |                                                                                                                                           |
|                                                         |                                                                                                                                           |
|                                                         |                                                                                                                                           |
| ENITHY INCO                                             | DMATION                                                                                                                                   |
| FAITHX INFO                                             | RMATION                                                                                                                                   |
|                                                         |                                                                                                                                           |
| Is this your first Fa                                   | •                                                                                                                                         |
| O Yes                                                   | ○ No                                                                                                                                      |