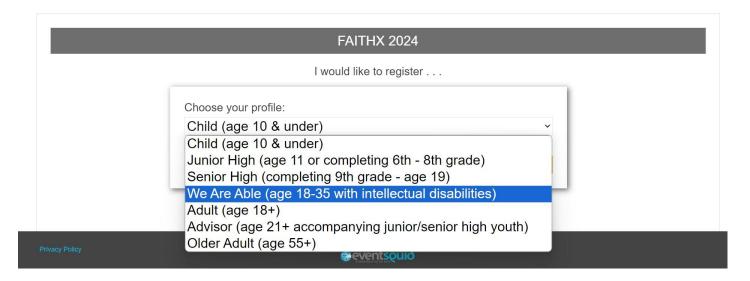

# FaithX Sample Registration – We Are Able

### **STEP 1:** Select correct registration categories

#### **FIRST SELECTION:**

- Self register yourself with your email
- Someone else (yellow) register someone else with your email (like a guardian adding a dependent)
- Someone else (orange) register someone else with their email (like an advisor adding another advisor)

#### **SECOND SELECTION:**

Choose age of registrant





# STEP 2: Enter registrant's contact information



STEP 3: Enter additional registrant information



| Select a Choice *                                       |                                                                                                                                           |
|---------------------------------------------------------|-------------------------------------------------------------------------------------------------------------------------------------------|
| Why do we ask? As a pa                                  | art of the 2007 Annual Conference paper, Separate No More, the Church of the                                                              |
| include all of us. Answer                               | trying to gain an awareness of our