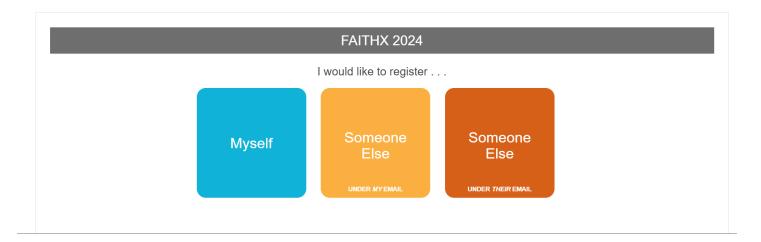

#### **FIRST SELECTION:**

- Self register yourself with your email
- Someone else (yellow) register someone else with your email (like a guardian adding a dependent)
- Someone else (orange) register someone else with their email (like an advisor adding another advisor)