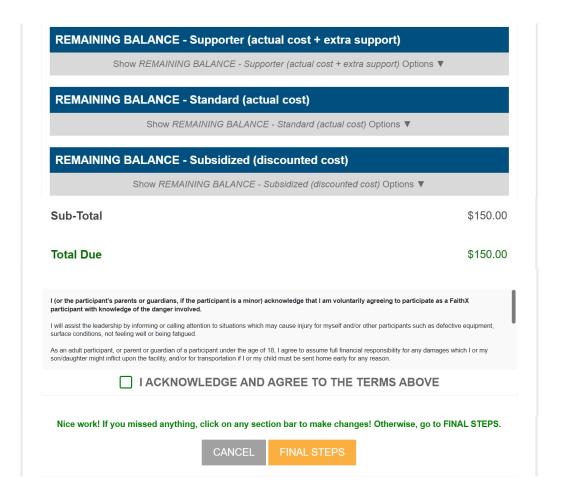

| RMATION                                                                                                                                   |
|                                                         |                                                                                                                                           |
| Is this your first Fa                                   | •                                                                                                                                         |
| O Yes                                                   | ○ No                                                                                                                                      |



### STEP 4: Make FaithX trip selection





# STEP 5: Add another registrant and/or complete payment

- Add another registrant to add another registrant to your cart before making payment
- Finish & pay later to pay by check mailed to FaithX Office
- Pay now to pay by credit card