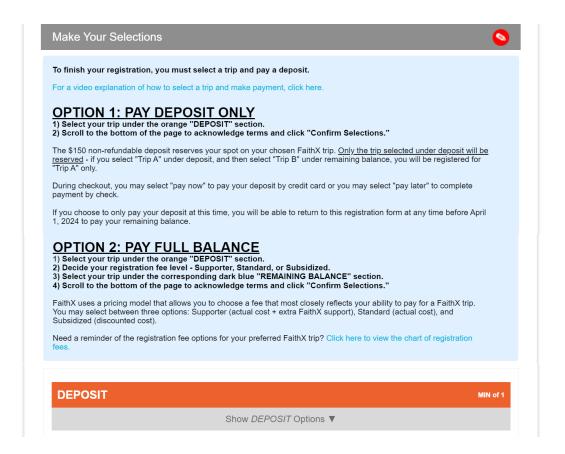

| RMATION                                                                                                                                   |
|                                                         |                                                                                                                                           |
| Is this your first Fa                                   | •                                                                                                                                         |
| O Yes                                                   | ○ No                                                                                                                                      |



### STEP 4: Make FaithX trip selection





# STEP 5: Add another registrant and/or complete payment

- Add another registrant to add another registrant to your cart before making payment
- Finish & pay later to pay by check mailed to FaithX Office
- Pay now to pay by credit card