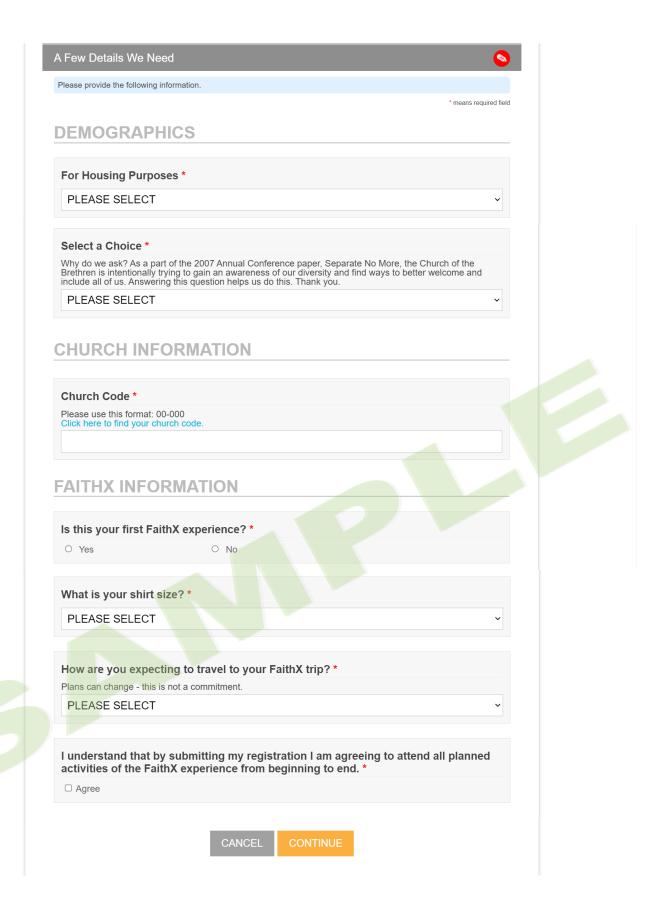

|                                        |                               |             |
| State/Prov*                             | None Selected                          |                               | ~           |
| Postal Code*                            |                                        |                               |             |
| Phone *                                 | = +1▼ 201-555-                         | -0123                         |             |
|                                         | CANCEL CONTINUE                        |                               |             |
|                                         | CANCEL                                 | 8                             |             |

#### STEP 3: Enter additional registrant information



# STEP 4: Make FaithX trip selection

| Make Your Selections                                                                                                                                                                                                                                                                                                                                   |
|--------------------------------------------------------------------------------------------------------------------------------------------------------------------------------------------------------------------------------------------------------------------------------------------------------------------------------------------------------|
| To finish your registration, you must select a trip and pay a de