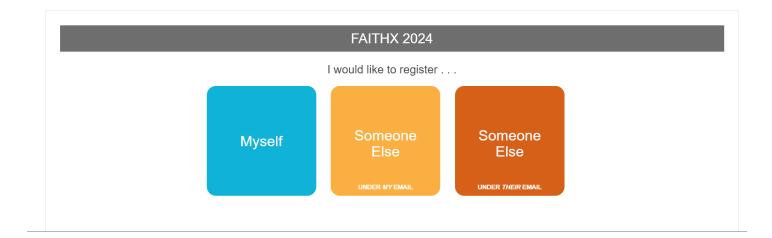

### **STEP 1:** Select correct registration categories

#### **FIRST SELECTION:**

- Self register yourself with your email
- Someone else (yellow) register someone else with <u>your</u> email (like a guardian adding a dependent)
- Someone else (orange) register someone else with their email (like an advisor adding another advisor)