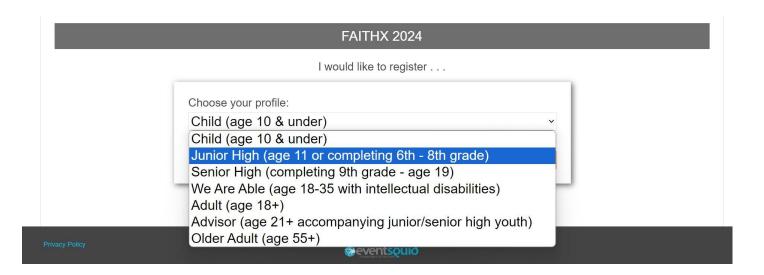

# FaithX Sample Registration – Junior High

### **STEP 1:** Select correct registration categories

#### **FIRST SELECTION:**

- Self register yourself with your email
- Someone else (yellow) register someone else with your email (like a guardian adding a dependent)
- Someone else (orange) register someone else with their email (like an advisor adding another advisor)

#### **SECOND SELECTION:**

Choose age of registrant





## STEP 2: Enter registrant's contact information



STEP 3: Enter additional registrant information



| WI              | elect a Choice *  ny do we ask? As a part of the 2007 Annual Conference paper, Separate No More, the Church of the ethren is intentionally trying to gain an awareness of our diversity and find ways to better welcome and                                                               |
|-----------------|-------------------------------------------------------------------------------------------------------------------------------------------------------------------------------------------------------------------------------------------------------------------------------------------|
|                 | clude all of us. Answering this question helps us do this. Thank y