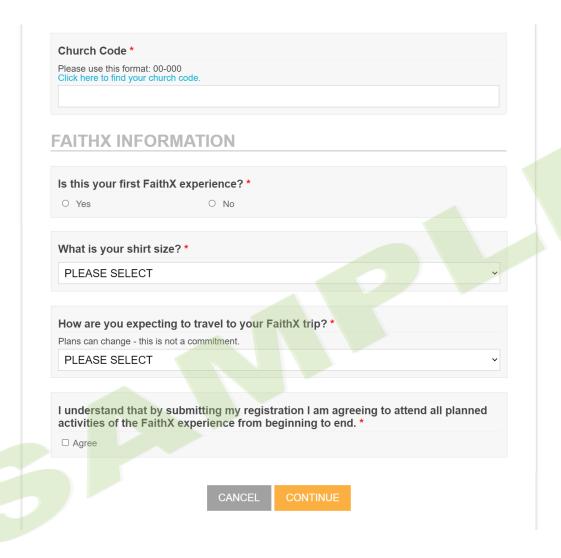

## STEP 2: Enter registrant's contact information

STEP 3: Enter additional registrant information

| WI              | elect a Choice *  ny do we ask? As a part of the 2007 Annual Conference paper, Separate No More, the Church of the ethren is intentionally trying to gain an awareness of our diversity and find ways to better welcome and                                                               |
|-----------------|-------------------------------------------------------------------------------------------------------------------------------------------------------------------------------------------------------------------------------------------------------------------------------------------|
|                 | clude all of us. Answering this question helps us do this. Thank you.                                                                                                                                                                                                                     |
|                 |                                                                                                                                                                                                                                                                                           |
| <u> </u>        | rade *                                                                                                                                                                                                                                                                                    |
|                 | PLEASE SELECT V                                                                                                                                                                                                                                                                           |
| L               | PLEASE SELECT                                                                                                                                                                                                                                                                             |
| P/              | ARENT OR GUARDIAN INFORMATION                                                                                                                                                                                                                                                             |
| Pa              | arent or Guardian Full Name *                                                                                                                                                                                                                                                             |
|                 |                                                                                                                                                                                                                                                                                           |
|                 |                                                                                                                                                                                                                                                                                           |
| Pa              | arent or Guardian Email *                                                                                                                                                                                                                                                                 |
|                 |                                                                                                                                                                                                                                                                                           |
|                 |                                                                                                                                                                                                                                                                                           |
| Pa              | arent or Guardian Mobile Phone *                                                                                                                                                                                                                                                          |
|                 |                                                                                                                                                                                                                                                                                           |
|                 |                                                                                                                                                                                                                                                                                           |
| D               | arent or Guardian Work Phone                                                                                                                                                                                                                                                              |
| Г               | delit of Guardian Work Phone                                                                                                                                                                                                                                                              |
|                 |                                                                                                                                                                                                                                                                                           |
| P               | elease of Information *                                                                                                                                                                                                                                                                   |
| As<br>pa<br>pro | the parent/guardian of the previously named registrant (or the person acting on behalf of the rent/guardian), by checking the box below, I certify that the previously named registrant has permission to ovide personal information required to register for a FaithX experience.  Agree |
| Α[              | OVISOR INFORMATION                                                                                                                                                                                                                                                                        |
| t is            | strongly suggested that youth have a registered advisor to attend a FaithX experience.                                                                                                                                                                                                    |
| A               | dvisor Full Name                                                                                                                                                                                                                                                                          |
|                 |                                                                                                                                                                                                                                                                                           |
|                 |                                                                                                                                                                                                                                                                                           |
| Д               | dvisor Email                                                                                                                                                                                                                                                                              |
|                 |                                                                                                                                                                                                                                                                                           |
|                 |                                                                                                                                                                                                                                                                                           |

STEP 4: Make FaithX trip selection