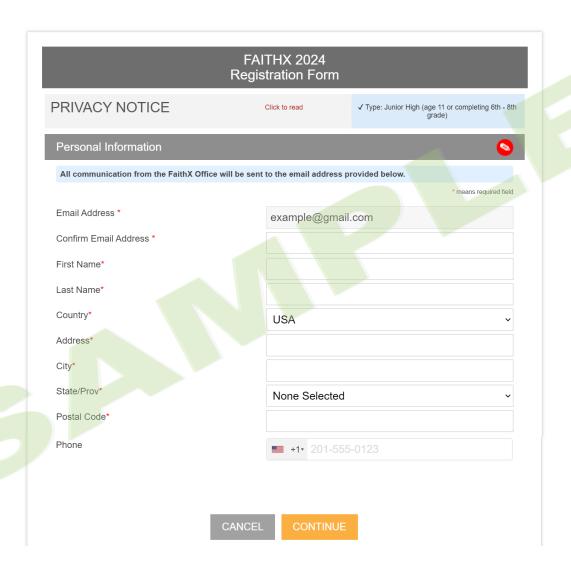

## STEP 2: Enter registrant's contact information

STEP 3: Enter additional registrant information

| WI              | elect a Choice *  ny do we ask? As a part of the 2007 Annual Conference paper, Separate No More, the Church of the ethren is intentionally trying to gain an awareness of our diversity and find ways to better welcome and                                                               |
|-----------------|-------------------------------------------------------------------------------------------------------------------------------------------------------------------------------------------------------------------------------------------------------------------------------------------|
|                 | clude all of us. Answering this question helps us do this. Thank you.                                                                                                                                                                                                                     |
|                 |                                                                                                                                                                                                                                                                                           |
| <u> </u>        | rade *                                                                                                                                                                                                                                                                                    |
|                 | PLEASE SELECT V                                                                                                                                                                                                                                                                           |
| L               | PLEASE SELECT                                                                                                                                                                                                                                                                             |
| P/              | ARENT OR GUARDIAN INFORMATION                                                                                                                                                                                                                                                             |
| Pa              | arent or Guardian Full Name *                                                                                                                                                                                                                                                             |
|                 |                                                                                                                                                                                                                                                                                           |
|                 |                                                                                                                                                                                                                                                                                           |
| Pa              | arent or Guardian Email *                                                                                                                                                                                                                                                                 |
|                 |                                                                                                                                                                                                                                                                                           |
|                 |                                                                                                                                                                                                                                                                                           |
| Pa              | arent or Guardian Mobile Phone *                                                                                                                                                                                                                                                          |
|                 |                                                                                                                                                                                                                                                                                           |
|                 |                                                                                                                                                                                                                                                                                           |
| D               | arent or Guardian Work Phone                                                                                                                                                                                                                                                              |
| Г               | delit of Guardian Work Phone                                                                                                                                                                                                                                                              |
|                 |                                                                                                                                                                                                                                                                                           |
| P               | elease of Information *                                                                                                                                                                                                                                                                   |
| As<br>pa<br>pro | the parent/guardian of the previously named registrant (or the person acting on behalf of the rent/guardian), by checking the box below, I certify that the previously named registrant has permission to ovide personal information required to register for a FaithX experience.  Agree |
| Α[              | OVISOR INFORMATION                                                                                                                                                                                                                                                                        |
| t is            | strongly suggested that youth have a registered advisor to attend a FaithX experience.                                                                                                                                                                                                    |
| A               | dvisor Full Name                                                                                                                                                                                                                                                                          |
|                 |                                                                                                                                                                                                                                                                                           |
|                 |                                                                                                                                                                                                                                                                                           |
| Д               | dvisor Email                                                                                                                                                                                                                                                                              |
|                 |                                                                                                                                                                                                                                                                                           |
|                 |                                                                                                                                                                                                                                                                                           |