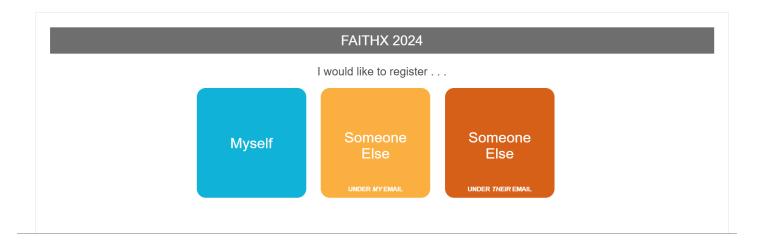

#### **FIRST SELECTION:**

- Self register yourself with your email
- Someone else (yellow) register someone else with your email (like a guardian adding a dependent)
- Someone else (orange) register someone else with their email (like an advisor adding another advisor)