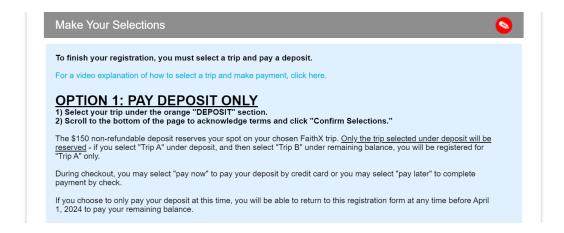

|
|                 |                                                                                                                                                                                                                                                                                           |
|                 |                                                                                                                                                                                                                                                                                           |



STEP 4: Make FaithX trip selection





### STEP 5: Add another registrant and/or complete payment

- Add another registrant to add another registrant to your cart before making payment
- Finish & pay later to pay by check mailed to FaithX Office
- Pay now to pay by credit card

|        |                          | e Registration     |         |  |
|--------|--------------------------|--------------------|---------|--|
|        | Total Due                | \$150.00           |         |  |
| ADD AN | OTHER REGISTRANT         | FINISH & PAY LATER | PAY NOW |  |
|        | Cancel this registration |                    |         |  |