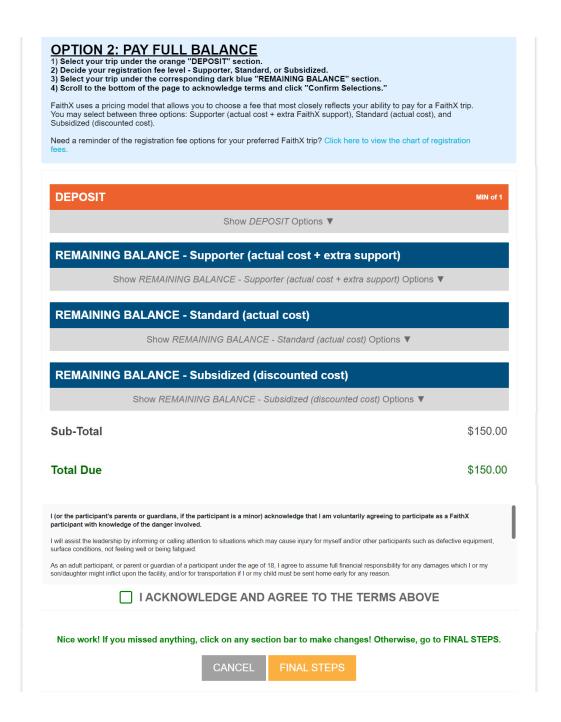

|
|                 |                                                                                                                                                                                                                                                                                           |
|                 |                                                                                                                                                                                                                                                                                           |



STEP 4: Make FaithX trip selection





### STEP 5: Add another registrant and/or complete payment

- Add another registrant to add another registrant to your cart before making payment
- Finish & pay later to pay by check mailed to FaithX Office
- Pay now to pay by credit card

|        |                          | e Registration     |         |  |
|--------|--------------------------|--------------------|---------|--|
|        | Total Due                | \$150.00           |         |  |
| ADD AN | OTHER REGISTRANT         | FINISH & PAY LATER | PAY NOW |  |
|        | Cancel this registration |                    |         |  |