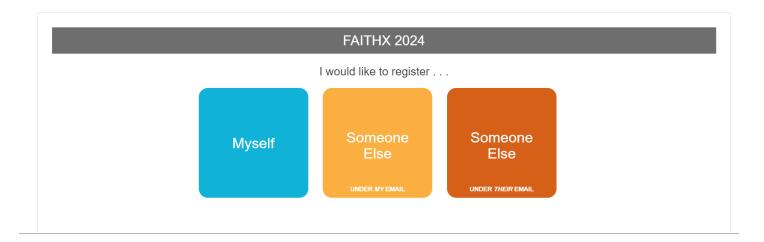

## **STEP 1:** Select correct registration categories

#### **FIRST SELECTION:**

- Self register yourself with your email
- Someone else (yellow) register someone else with your email (like a guardian adding a dependent)
- Someone else (orange) register someone else with their email (like an advisor adding another advisor)