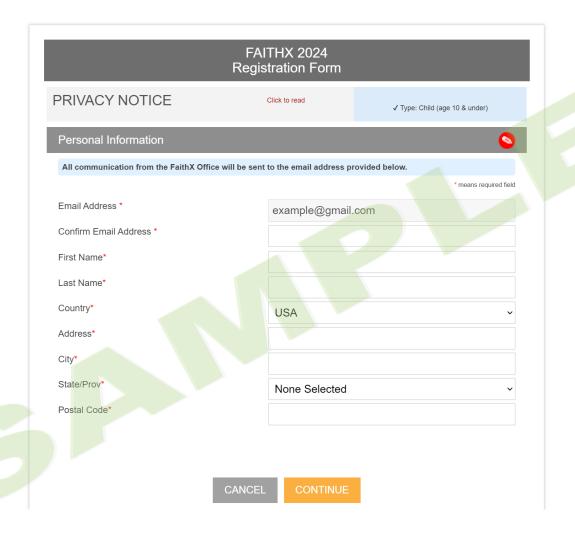

## STEP 2: Enter registrant's contact information

**STEP 3:** Enter additional registrant information

| Parent or Guardian Email *  Parent or Guardian Mobile Phone *  Parent or Guardian Work Phone  Release of Information * As the parent/guardian of the previously named registrant (or the person acting on behalf of the parent/guardian), by checking the box below, I certify that the previously named registrant has permission to provide personal information required to register for a Pathix experience.  Agree  Arrevou attending this FaithX trip alone or with a group? *  Alone  With a group  CHURCH INFORMATION  Church Code *  Please use this format: 00-000 Click here to find your church code.                  | PLEASE SELECT            |                                                                 | ~            |
|------------------------------------------------------------------------------------------------------------------------------------------------------------------------------------------------------------------------------------------------------------------------------------------------------------------------------------------------------------------------------------------------------------------------------------------------------------------------------------------------------------------------------------------------------------------------------------------------------------------------------------|--------------------------|-----------------------------------------------------------------|--------------|
| Parent or Guardian Email *  Parent or Guardian Email *  Parent or Guardian Mobile Phone *  Parent or Guardian Work Phone  Release of Information *  As the parent/guardian of the previously named registrant (or the person acting on behalf of the parent/guardian), by checking the box below, I certify that the previously named registrant has permission to provide personal information required to register for a FaithX experience.  Agree  BROUP INFORMATION  Are you attending this FaithX trip alone or with a group? *                                                                                               | A DENIT OF               | OLIA DDIANI INCODMATION                                         |              |
| Parent or Guardian Email *  Parent or Guardian Mobile Phone *  Parent or Guardian Work Phone  Release of Information * As the parent/guardian of the previously named registrant (or the person acting on behalf of the parent/guardian) by checking the box below. I certify that the previously named registrant has permission to provide personal information required to register for a Pathx experience.  Agree  BROUP INFORMATION  Are you attending this FaithX trip alone or with a group? *  Alone  With a group  CHURCH INFORMATION  Church Code *  Please use this format: 00-000 Click here to find your church code. | ARENTOR                  | GUARDIAN INFORMATION                                            |              |
| Parent or Guardian Mobile Phone *  Parent or Guardian Work Phone  Release of Information * As the parent/guardian of the previously named registrant (or the person acting on behalf of the parent/guardian), by checking the box below, I certify that the previously named registrant has permission to provide personal information required to register for a FaithX experience.  Agree  BROUP INFORMATION  Are you attending this FaithX trip alone or with a group? *  Alone  With a group  CHURCH INFORMATION  Church Code *  Please use this format: 00-000  Click here to find your church code.                          | Parent or Guardian       | ı Full Name *                                                   |              |
| Parent or Guardian Mobile Phone *  Parent or Guardian Work Phone  Release of Information * As the parent/guardian of the previously named registrant (or the person acting on behalf of the parent/guardian), by checking the box below, I certify that the previously named registrant has permission to provide personal information required to register for a FaithX experience.  Agree  BROUP INFORMATION  Are you attending this FaithX trip alone or with a group? *  Alone  With a group  CHURCH INFORMATION  Church Code *  Please use this format: 00-000  Click here to find your church code.                          |                          |                                                                 |              |
| Parent or Guardian Mobile Phone *  Parent or Guardian Work Phone  Release of Information * As the parent/guardian of the previously named registrant (or the person acting on behalf of the parent/guardian), by checking the box below, I certify that the previously named registrant has permission to provide personal information required to register for a FaithX experience.  Agree  BROUP INFORMATION  Are you attending this FaithX trip alone or with a group? *  Alone  With a group  CHURCH INFORMATION  Church Code *  Please use this format: 00-000  Click here to find your church code.                          |                          |                                                                 |              |
| Parent or Guardian Work Phone  Release of Information *  As the parent/guardian of the previously named registrant (or the person acting on behalf of the parent/guardian), by checking the box below, I certify that the previously named registrant has permission to provide personal information required to register for a FaithX experience.  Agree  BROUP INFORMATION  Are you attending this FaithX trip alone or with a group? *  Alone  With a group  CHURCH INFORMATION  Church Code *  Please use this format: 00-000 Click here to find your church code.                                                             | Parent or Guardia        | n Email *                                                       |              |
| Parent or Guardian Work Phone  Release of Information *  As the parent/guardian of the previously named registrant (or the person acting on behalf of the parent/guardian), by checking the box below, I certify that the previously named registrant has permission to provide personal information required to register for a FaithX experience.  Agree  BROUP INFORMATION  Are you attending this FaithX trip alone or with a group? *  Alone  With a group  CHURCH INFORMATION  Church Code *  Please use this format: 00-000 Click here to find your church code.                                                             |                          |                                                                 |              |
| Release of Information *  As the parent/guardian of the previously named registrant (or the person acting on behalf of the parent/guardian), by checking the box below, I certify that the previously named registrant has permission to provide personal information required to register for a FaithX experience.  Agree  BROUP INFORMATION  Are you attending this FaithX trip alone or with a group? *  Alone  With a group  CHURCH INFORMATION  Church Code *  Please use this format: 00-000  Click here to find your church code.                                                                                           |                          |                                                                 |              |
| Release of Information *  As the parent/guardian of the previously named registrant (or the person acting on behalf of the parent/guardian), by checking the box below, I certify that the previously named registrant has permission to provide personal information required to register for a FaithX experience.  Agree  BROUP INFORMATION  Are you attending this FaithX trip alone or with a group? *  Alone  With a group  Church Code *  Please use this format: 00-000 Click here to find your church code.                                                                                                                | Parent or Guardia        | n Mobile Phone *                                                |              |
| Release of Information *  As the parent/guardian of the previously named registrant (or the person acting on behalf of the parent/guardian), by checking the box below, I certify that the previously named registrant has permission to provide personal information required to register for a FaithX experience.  Agree  BROUP INFORMATION  Are you attending this FaithX trip alone or with a group? *  Alone  With a group  CHURCH INFORMATION  Church Code *  Please use this format: 00-000 Click here to find your church code.                                                                                            |                          |                                                                 |              |
| Release of Information *  As the parent/guardian of the previously named registrant (or the person acting on behalf of the parent/guardian), by checking the box below, I certify that the previously named registrant has permission to provide personal information required to register for a FaithX experience.  Agree  BROUP INFORMATION  Are you attending this FaithX trip alone or with a group? *  Alone  With a group  CHURCH INFORMATION  Church Code *  Please use this format: 00-000 Click here to find your church code.                                                                                            |                          |                                                                 |              |
| As the parent/guardian of the previously named registrant (or the person acting on behalf of the parent/guardian), by checking the box below, I certify that the previously named registrant has permission to provide personal information required to register for a FaithX experience.  Agree  Are you attending this FaithX trip alone or with a group?  Alone  With a group  Church Code *  Please use this format: 00-000  Click here to find your church code.                                                                                                                                                              | Parent or Guardia        | n Work Phone                                                    |              |
| As the parent/guardian of the previously named registrant (or the person acting on behalf of the parent/guardian), by checking the box below, I certify that the previously named registrant has permission to provide personal information required to register for a FaithX experience.  Agree  Are you attending this FaithX trip alone or with a group?  Alone  With a group  Church Code *  Please use this format: 00-000  Click here to find your church code.                                                                                                                                                              |                          |                                                                 |              |
| As the parent/guardian of the previously named registrant (or the person acting on behalf of the parent/guardian), by checking the box below, I certify that the previously named registrant has permission to provide personal information required to register for a FaithX experience.  Agree  Are you attending this FaithX trip alone or with a group?  Alone  With a group  Church Code *  Please use this format: 00-000  Click here to find your church code.                                                                                                                                                              |                          |                                                                 |              |
| parent/guardian), by checking the box below, I certify that the previously named registrant has permission to provide personal information required to register for a FaithX experience.  Agree  ROUP INFORMATION  Are you attending this FaithX trip alone or with a group? *  Alone  With a group  CHURCH INFORMATION  Church Code *  Please use this format: 00-000 Click here to find your church code.                                                                                                                                                                                                                        |                          |                                                                 | ehalf of the |
| Are you attending this FaithX trip alone or with a group?*  Alone  With a group  CHURCH INFORMATION  Church Code *  Please use this format: 00-000 Click here to find your church code.                                                                                                                                                                                                                                                                                                                                                                                                                                            | parent/quardian), by che | ecking the box below. I certify that the previously named regis |              |
| Are you attending this FaithX trip alone or with a group? *  Alone  With a group  CHURCH INFORMATION  Church Code *  Please use this format: 00-000 Click here to find your church code.                                                                                                                                                                                                                                                                                                                                                                                                                                           | Agree                    |                                                                 |              |
| Are you attending this FaithX trip alone or with a group? *  Alone  With a group  CHURCH INFORMATION  Church Code *  Please use this format: 00-000 Click here to find your church code.                                                                                                                                                                                                                                                                                                                                                                                                                                           | ROUP INFO                | DRMATION                                                        |              |
| Church Code * Please use this format: 00-000 Click here to find your church code.                                                                                                                                                                                                                                                                                                                                                                                                                                                                                                                                                  |                          |                                                                 |              |
| CHURCH INFORMATION  Church Code *  Please use this format: 00-000 Click here to find your church code.                                                                                                                                                                                                                                                                                                                                                                                                                                                                                                                             | Are you attending        | this FaithX trip alone or with a group? *                       |              |
| Church Code *  Please use this format: 00-000  Click here to find your church code.                                                                                                                                                                                                                                                                                                                                                                                                                                                                                                                                                | O Alone                  | O With a group                                                  |              |
| Church Code *  Please use this format: 00-000  Click here to find your church code.                                                                                                                                                                                                                                                                                                                                                                                                                                                                                                                                                |                          |                                                                 |              |
| Please use this format: 00-000<br>Click here to find your church code.                                                                                                                                                                                                                                                                                                                                                                                                                                                                                                                                                             | HURCH INF                | ORMATION                                                        |              |
| Please use this format: 00-000<br>Click here to find your church code.                                                                                                                                                                                                                                                                                                                                                                                                                                                                                                                                                             |                          |                                                                 |              |
| Click here to find your church code.                                                                                                                                                                                                                                                                                                                                                                                                                                                                                                                                                                                               | Church Code *            |                                                                 |              |
| AITHX INFORMATION                                                                                                                                                                                                                                                                                                                                                                                                                                                                                                                                                                                                                  |                          |                                                                 |              |
| AITHX INFORMATION                                                                                                                                                                                                                                                                                                                                                                                                                                                                                                                                                                                                                  |                          |                                                                 |              |
| ALLITA INFURIMATION                                                                                                                                                                                                                                                                                                                                                                                                                                                                                                                                                                                                                | AITHV INFO               | DMATION                                                         |              |
|                                                                                                                                                                                                                                                                                                                                                                                                                                                                                                                                                                                                                                    | ALIHX INFO               | KWATION                                                         |              |
|                                                                                                                                                                                                                                                                                                                                                                                                                                                                                                                                                                                                                                    | is this your first Fa    | aithX experience? *                                             |              |