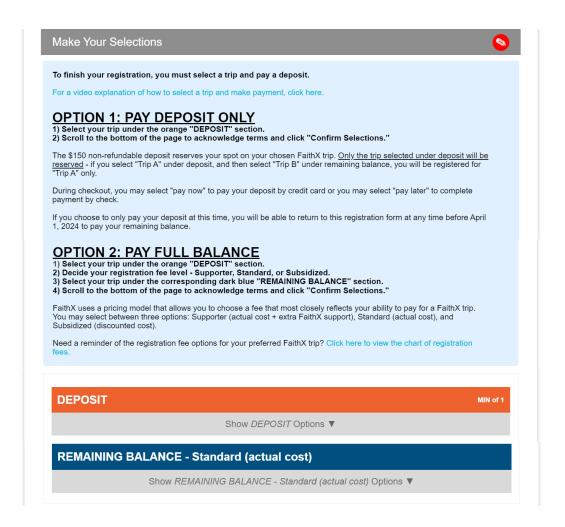

### STEP 4: Make FaithX trip selection

| Sub-Total                                                                                                                                                                                                              | \$150.00                                                     |
|------------------------------------------------------------------------------------------------------------------------------------------------------------------------------------------------------------------------|--------------------------------------------------------------|
| Total Due                                                                                                                                                                                                              | \$150.00                                                     |
| I (or the participant's parents or guardians, if the participant is a minor) acknowledge that I am                                                                                                                     | n voluntarily agreeing to participate as a FaithX            |
| participant with knowledge of the danger involved.  I will assist the leadership by informing or calling attention to situations which may cause injury for my surface conditions, not feeling well or being fatigued. | yself and/or other participants such as defective equipment, |
| As an adult participant, or parent or guardian of a participant under the age of 18, I agree to assume son/daughter might inflict upon the facility, and/or for transportation if I or my child must be sent home      |                                                              |
| ☐ I ACKNOWLEDGE AND AGREE TO                                                                                                                                                                                           | THE TERMS ABOVE                                              |