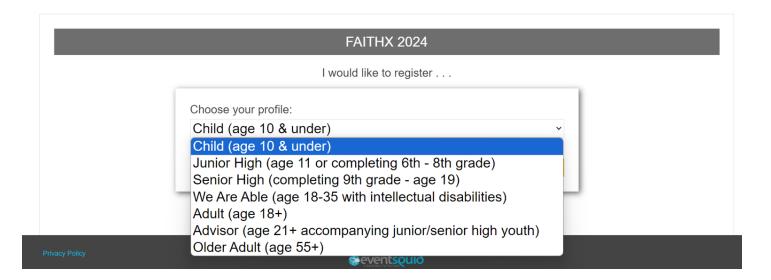

# FaithX Sample Registration - Child

## **STEP 1:** Select correct registration categories

#### **FIRST SELECTION:**

- Self register yourself with your email
- Someone else (yellow) register someone else with your email (like a guardian adding a dependent)
- Someone else (orange) register someone else with their email (like an advisor adding another advisor)

#### **SECOND SELECTION:**

Choose age of registrant





## STEP 2: Enter registrant's contact information



**STEP 3:** Enter additional registrant information



| Parent or Guardian Email *  Parent or Guardian Mobile Phone *  Parent or Guardian Work Phone  Release of Information * As the parent/guardian of the previously named registrant (or the person acting on behalf of the parent/guardian), by checking the box below, I certify that the previously named registrant has permission to provide personal information required to register for a Pathix experience.  Agree  Arrevou attending this FaithX trip alone or with a group? *  Alone  With a group  CHURCH INFORMATION  Church Code *  Please use this format: 00-000 Click here to find your church code.                  | PLEASE SELECT            |