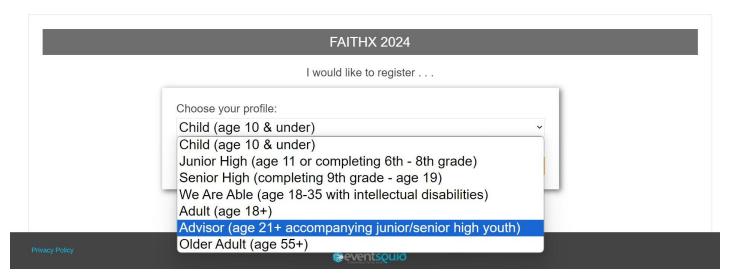

# FaithX Sample Registration - Advisor

### **STEP 1:** Select correct registration categories

#### **FIRST SELECTION:**

- Self register yourself with your email
- Someone else (yellow) register someone else with your email (like a guardian adding a dependent)
- Someone else (orange) register someone else with their email (like an advisor adding another advisor)

#### **SECOND SELECTION:**

Choose age of registrant





## STEP 2: Enter registrant's contact information



STEP 3: Enter additional registrant information





### STEP 4: Make FaithX trip selection





## STEP 5: Add another registrant and/or complete payment

- Add another registrant to add another registrant to your cart before making payment
- Finish & pay later to pay by check mailed to FaithX Office
- Pay now to pay by credit card