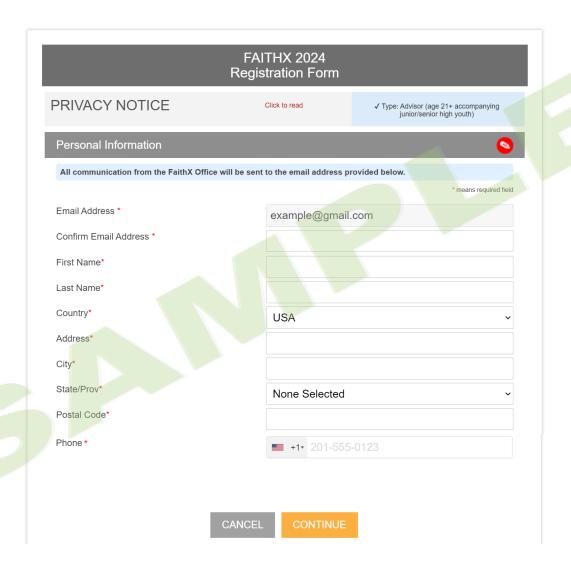

## STEP 2: Enter registrant's contact information

STEP 3: Enter additional registrant information