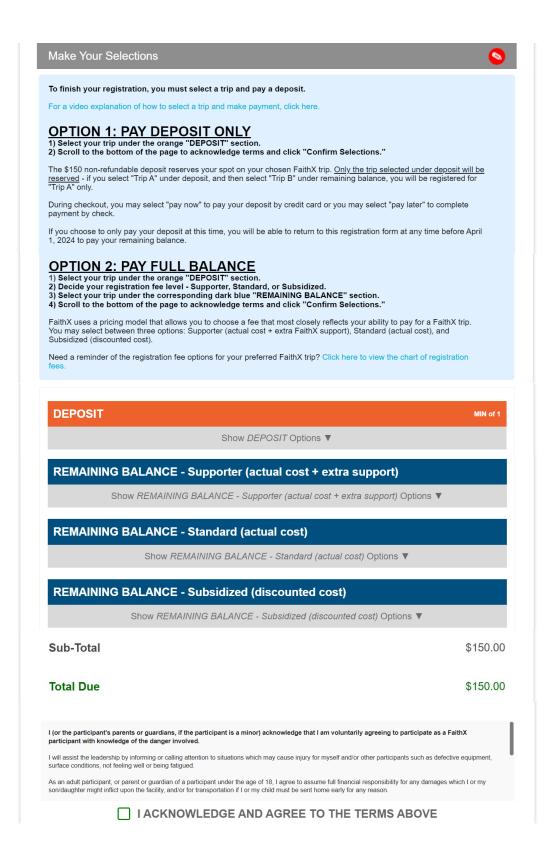

# FaithX Sample Registration - Advisor

### **STEP 1:** Select correct registration categories

#### **FIRST SELECTION:**

- Self register yourself with your email
- Someone else (yellow) register someone else with your email (like a guardian adding a dependent)
- Someone else (orange) register someone else with their email (like an advisor adding another advisor)

#### **SECOND SELECTION:**

Choose age of registrant





## STEP 2: Enter registrant's contact information



STEP 3: Enter additional registrant information





### STEP 4: Make FaithX trip selection





## STEP 5: Add another registrant and/or complete payment

- Add another registrant to add another registrant to your cart before making payment
- Finish & pay later to pay by check mailed to FaithX Office
- Pay now to pay by credit card