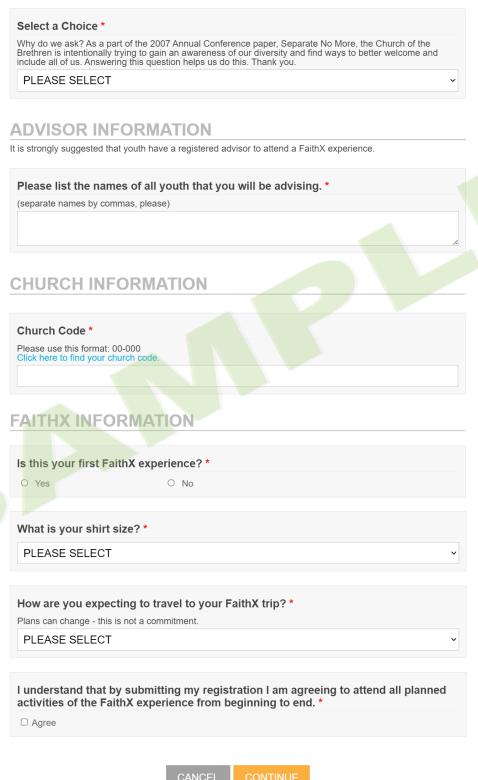

## STEP 2: Enter registrant's contact information

STEP 3: Enter additional registrant information