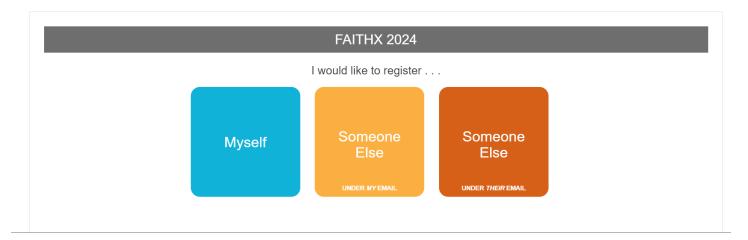

#### **FIRST SELECTION:**

- Self register yourself with your email
- Someone else (yellow) register someone else with your email (like a guardian adding a dependent)
- Someone else (orange) register someone else with their email (like an advisor adding another advisor)