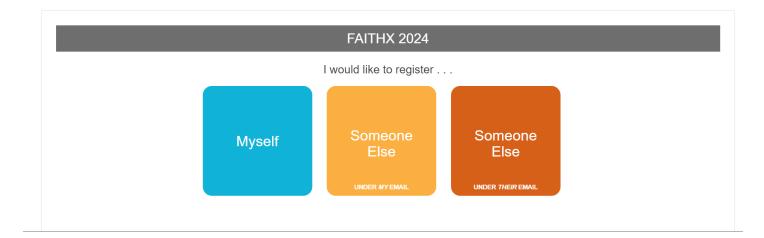

#### **FIRST SELECTION:**

- Self register yourself with your email
- Someone else (yellow) register someone else with <u>your</u> email (like a guardian adding a dependent)
- Someone else (orange) register someone else with their email (like an advisor adding another advisor)